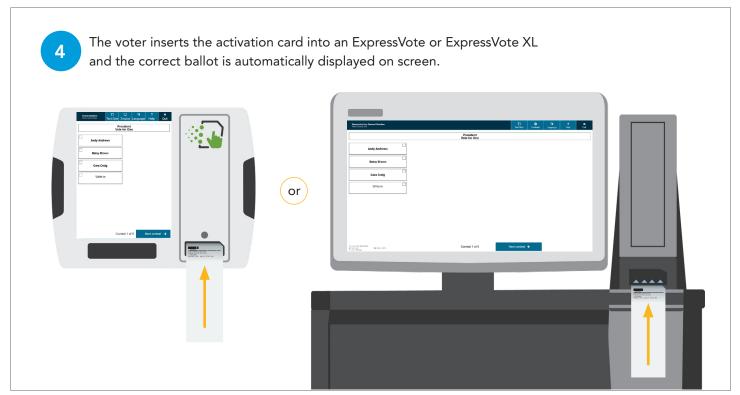

#### A SEAMLESS EXPERIENCE FOR VOTERS AND POLL WORKERS

The ExpressVote Printer works with the ExpressPoll electronic pollbook and the Universal Voting System product family, including the ExpressVote® and ExpressVote® XL, to provide an end-to-end solution.