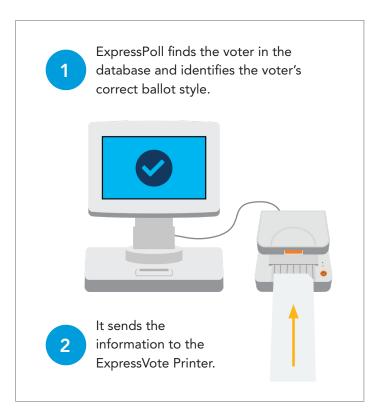

#### A SEAMLESS EXPERIENCE FOR VOTERS AND POLL WORKERS

The ExpressVote Printer works with the ExpressPoll electronic pollbook and the Universal Voting System product family, including the ExpressVote® and ExpressVote® XL, to provide an end-to-end solution.