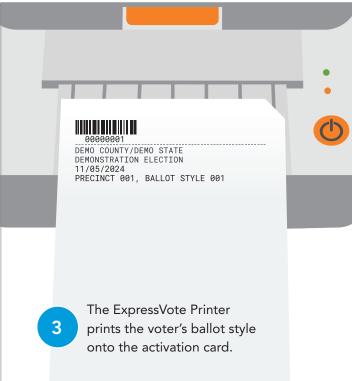

#### A SEAMLESS EXPERIENCE FOR VOTERS AND POLL WORKERS

The ExpressVote Printer works with the ExpressPoll electronic pollbook and the Universal Voting System product family, including the ExpressVote® and ExpressVote® XL, to provide an end-to-end solution.