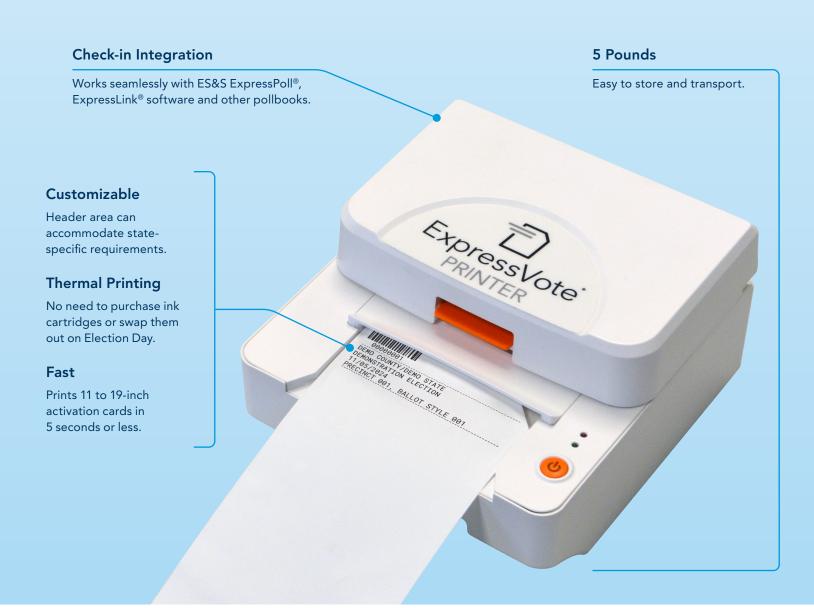

# ExpressVote® Printer

#### **Activation Card Printer**

## Little Printer, Big Savings

- Saves poll workers time because it's plug and play
- No need for special transportation or large storage space
- Eliminates ballot waste as it prints on demand
- Saves money no ink or other consumables

### **Get It Right Every Time**

- Be confident that the voter will receive the correct ballot. The ballot is printed on demand for each voter.
- Accelerates the voter check-in process with a secure, hardwired connection to the ExpressPoll electronic pollbook